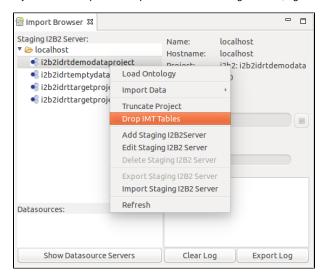

## **Drop IMT Tables**

If you want to drop the IMT specific tables that are generated, rightclick the i2b2 project, and select Dropt IMT Tables from the context menu.

A window opens where you must confirm the drop.