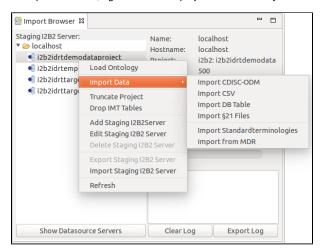

## Import Datasets

To import a dataset, rightclick an i2b2 project and select Import Data and chose the file format.

You can import the following data types (Click the data format for detailed instructions):

- 1. CDISC-ODM
- 2. CSV
- 3. DB Table
- 4. §21 Files
- 5. Standardterminologies
- 6. MDR Dataset