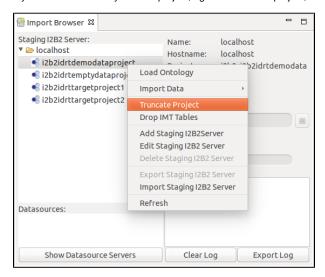

## **Truncate Projects**

If you want to truncate your i2b2 project, rightclick the i2b2 project, and select Truncate Project from the context menu.

A window opens where you must confirm the truncation.