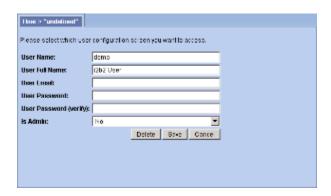

## 6.5.1.2 Edit Existing User

## Steps to Edit a User in i2b2

The following steps outline the process of editing a user in the i2b2 Administration Module.

**Assumption:** The following steps assume you are already logged into the i2b2 Administration Module. If you do not know how to login please see the chapter titled i2b2 Administration Module Install.

- 1. In the Navigation panel, click on Manage Users.
- 2. The Manage Users page will display on the right.



- 3. In the Navigation panel, click on the name of the user you want to edit.
- 4. The Edit User page will display on the right.



5. Make the changes to the user and click on **Save** to save the changes.