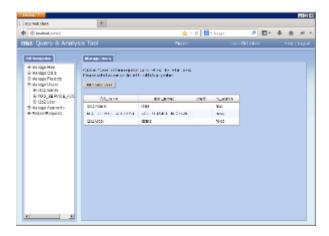

- 1. In the Navigation panel, click on Manage Users.
- 2. The Manage Users page will display on the right.

- 3. In the Navigation panel, click on the name of the user you want to edit.
- 4. The Edit User page will display on the right.