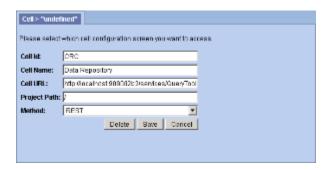

- 1. Click on Manage Cells located in the navigation panel on the left.
- 2. The Manage Cells page will display in the panel on the right.

- 4. In the left navigation panel, click on the name of the cell you want to delete.
- 5. The Edit Cell page will display on the right.

- 5. Click on **Delete** to remove the cell.
- 6. The cell will be removed from the list of cells on the Manage Cells page.
- 7. In the Navigation panel click on Manage Cells to refresh the hierarchical tree and verify the cell no longer appears in the list.