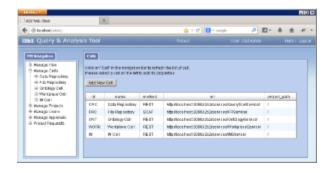

- 1. Click on Manage Cells located in the navigation panel on the left.
- 2. The Manage Cells page will display in the panel on the right.

- 4. In the left navigation panel, click on the name of the cell you want to delete.
- 5. The Edit Cell page will display on the right.