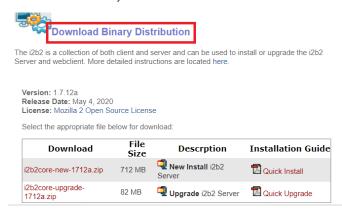

# i2b2 Software Download Steps

- 1. Go to the i2b2 website (http://www.i2b2.org)
- 2. At the top of the page there is a navigation bar, click on **Software** to go to the *Software page*.

- 3. The software page will load. You can download the current version distribution files under their respective sections
- 4. Current release Binary Distribution files can be downloaded under Download Binary Distribution section

The name of the files shown in the above images may vary slightly depending on the version of the i2b2 software you are downloading, the last part of the file name is dependent on the version of the software in the zip files.

Example: "1712a" means the zip file contains version 1.7.12a