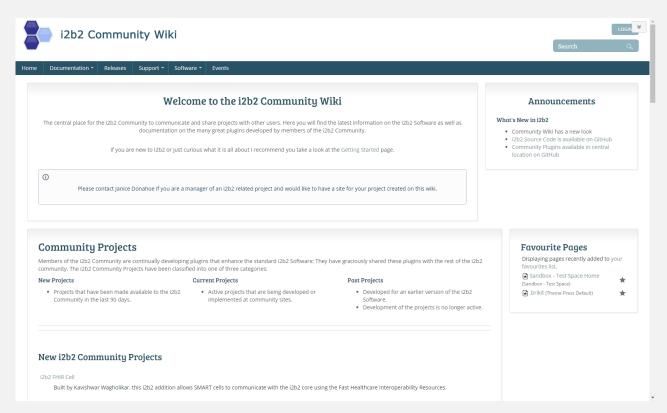

### **Community Wiki**

- New Layout
  - Organized content
  - Added keywords / labels to project spaces
  - Improved the flow of information